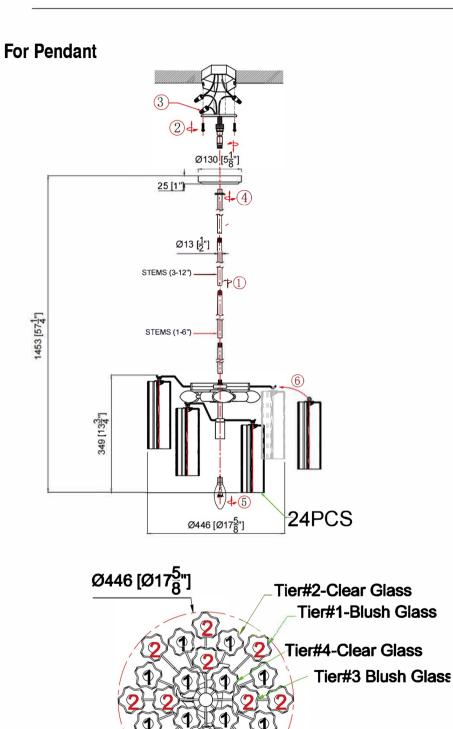

#### How to Install

- 1. Decide the preferred hanging height and choose the correct length of rods needed.
- 2. Feed the wires through the rods, screw collar ring and canopy(with a bigger center hole). Screw the rods together. Screw one end of the rod assembly onto the top of frame and the other end onto the swivel on the mounting strap.
- 3. Attach the mounting strap onto the outlet box.
- 4. Raise the fixture up to the ceiling and do the wire connections are made. Slip the canopy up along the rods and over the mounting strap. Secure with the screw collar ring.
- 5. Install the bulb into the socket.
- 6. Dress the glass as illustrated.

#### **Glass Sets**

- **1.** 12 pcs Clear glass 2 3/4x7 3/4"
- 2. 12 pcs Blush glass 2 3/4x7 3/4"

WARNING: This product can expose you to Lead, which is known to the State of California to cause cancer and/or birth defects or reproductive harm. For more information go to www.P65Warnings.ca.gov