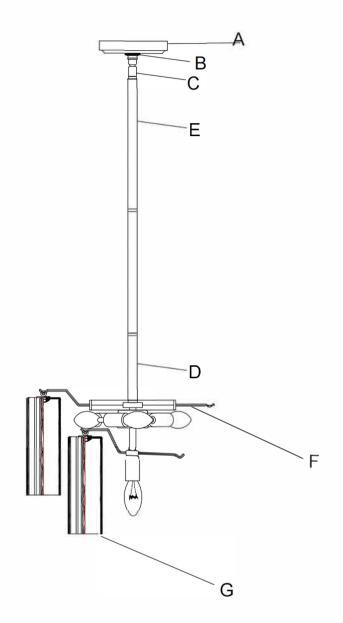

#### Part Numbers

- A. (1)-Canopy,D 5 1/8XH1" (XBN300CHCAN5.125IN) (XBN300CHCAN5.125IN 2)
- B. (1)-Collar ring
- C. (1)-Swivel
- D. (1)-6"-D13mm,Rod (XBN300CHROD6IN)
- E. (3)-12"-D13mm,Rods (XBN300CHROD12IN)
- F. (1)-Frame
- G.(12)-Clear glass,D2 3/4" x H7 3/4" (XBN300CHCLGLA7.75IN) (12)-Blush glass,D2 3/4" x H7 3/4" (XBN300CHBHGLA7.75IN)