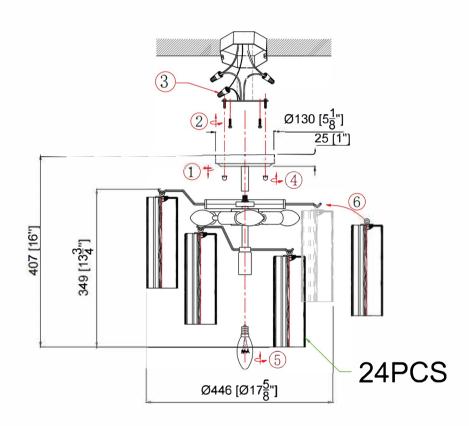

#### How to Install

- Screw the canopy kit(with a smaller center hole) onto the frame.
- 2. Attach the mounting strap onto the outlet box.
- Raise the fixture up to the ceiling and over the mounting strap. When the wire connection is made,secure the canopy with two ball nuts.
- 4. Install the bulb into the socket.
- 5. Dress the glass as illustrated.

#### Glass Sets

- 1. 12 pcs Clear glass 2 3/4x7 3/4"
- 2. 12 pcs Blush glass 2 3/4x7 3/4"

WARNING: This product can expose you to Lead, which is known to the State of California to cause cancer and/or birth defects or reproductive harm. For more information go to www.P65Warnings.ca.gov