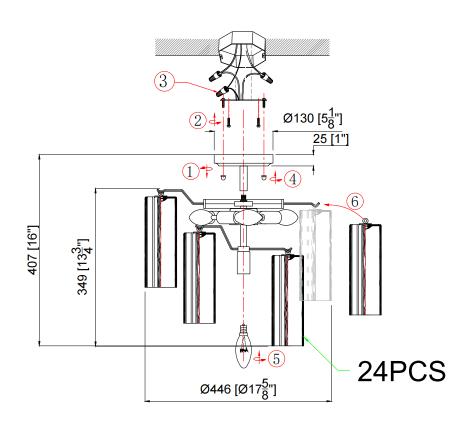

# For Ceiling

All electrical components must be

installed by a licensed electrician

in accordance with the National

Electric Code and the appropriate

local electrical codes.

You will need 4 Candelabra Base Bulb 40 Watts Recommended 60 Watts Max. USE LED BULBS FOR EXTENDED USE (This fixture is Dry rated)

#### How to Install

- 1. Screw the canopy kit(with a smaller center hole) onto the frame.
- 2. Attach the mounting strap onto the outlet box.
- **3.** Raise the fixture up to the ceiling and over the mounting strap. When the wire connection is made, secure the canopy with two ball nuts.
- 4. Install the bulb into the socket.
- 5. Dress the glass as illustrated.

#### Glass Sets

- **1.** 12 pcs Clear glass 2 3/4x7 3/4"
- **2.** 12 pcs Blush glass 2 3/4x7 3/4"

WARNING: This product can expose you to Lead, which is known to the State of California to cause cancer and/or birth defects or reproductive harm. For more information go to www.P65Warnings.ca.gov