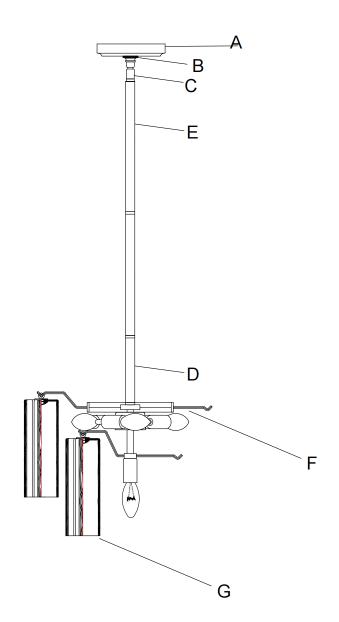

#### Part Numbers

- A. (1)-Canopy,D 5 1/8XH1" (XBN300AGCAN5.125IN) (XBN300AGCAN5.125IN 2)
- B. (1)-Collar ring
- C. (1)-Swivel
- D. (1)-6"-D13mm,Rod (XBN300AGROD6IN)
- E. (3)-12"-D13mm,Rods (XBN300AGROD12IN)
- F. (1)-Frame
- G.(12)-Clear glass,D2 3/4" x H7 3/4" (XBN300AGCLGLA7.75IN) (12)-Blush glass,D2 3/4" x H7 3/4" (XBN300AGBHGLA7.75IN)