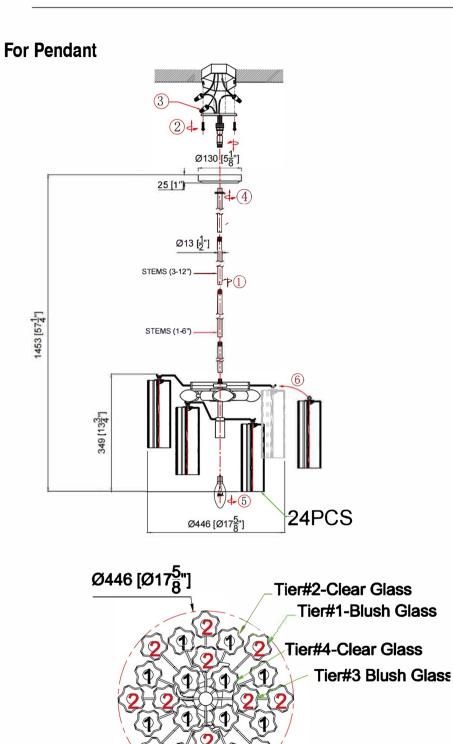

#### How to Install

- 1. Decide the preferred hanging height and choose the correct length of rods needed.
- Feed the wires through the rods, screw collar ring and canopy(with a bigger center hole). Screw the rods together. Screw one end of the rod assembly onto the top of frame and the other end onto the swivel on the mounting strap.
- 3. Attach the mounting strap onto the outlet box.
- Raise the fixture up to the ceiling and do the wire connections are made. Slip the canopy up along the rods and over the mounting strap. Secure with the screw collar ring.
- 5. Install the bulb into the socket.
- 6. Dress the glass as illustrated.

#### **Glass Sets**

- **1.** 12 pcs Clear glass 2 3/4x7 3/4"
- 2. 12 pcs Blush glass 2 3/4x7 3/4"

WARNING: This product can expose you to Lead, which is known to the State of California to cause cancer and/or birth defects or reproductive harm. For more information go to www.P65Warnings.ca.gov

### Dress the glass from tier #4.