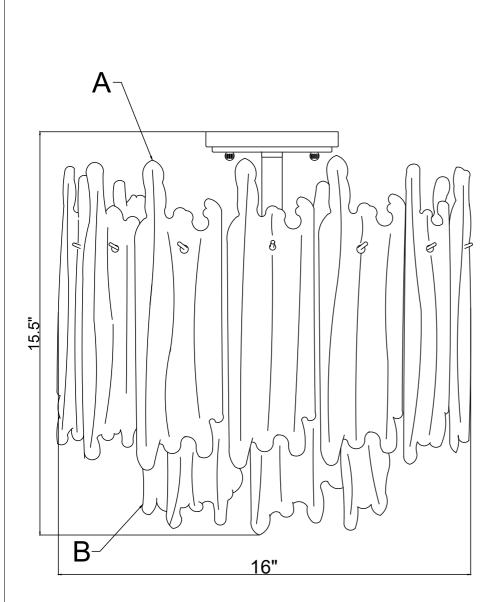

## **Crystal Sets**

- A. 15 Sets (1)11" Glass
- B. 9 Sets (1)8" Glass

All electrical components must be installed by a licensed electrician in accordance with the National

Electric Code and the appropriate

#### HOW TO INSTALL:

Place the fixture parts on a soft cloth-covered platform before installation of fixture.

- 1.Attach the mounting plate onto the outlet box.
- Screw the short threaded pipe into the coupler at the top of the fixture body and secure with the hex nut.

Slide the short tube, one check ring and the canopy over the threaded pipe and secure with the washer and hex nut.

- 3.Raise the fixture up to the ceiling and do the wire connection. Attach the canopy over the mounting plate using the ball nuts.
- 4.Screw the long threaded pipe into the coupler at the bottom of the fixture body with a nut. Slide the long tube, one check ring, bottom spoke and another check ring, in that order, over the threaded pipe and secure it with the finial.
- 5.Starting from the bottom, Hang the glass onto the fixture body.

## Part Number Part Numbers A.(1)-Mounting hardware Wire Connector ×2. Mounting plate ×1. Mounting Screw ×4. Outlet Box Nut ×3. Washer ×1. Space x1. B.(1)-Canopy; W5 1/8"×H3/4" -XSN920AGCAN5IN C.(2)-Ball Nut-XSN920AGBANUT 0Ē A D.(1)-Short Tube ; W3/4"xH2 1/2" -XSN920AGSTEM2.5IN E.(1)-Short Threaded pipe; H3 1/8" F.(1)-Fixture body kit Coupling $x^2$ . Cover;Ø3/4" x4. Tube ; W3/4" ; H2 1/8" Ø16"Circular frame with 15 spokes Distributor box ; Ø2 3/8" Socket x3. Β G.(1)-Long Threaded pipe ; H4" H.(1)-Long Tube ; W3/4"×H3 3/8" I.(3)-Check ring ; Ø3/4" J.(1)-Bottom spoke K.(1)-Finial 2 Ц Κ