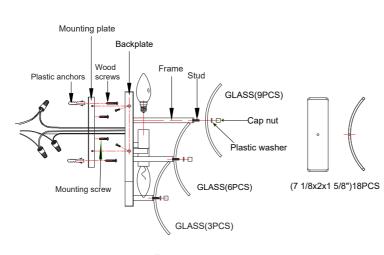

## How to install

 Position the mounting plate over the outlet box and mark two points on the wall at the same spacing of the two holes on the mounting plate.
 Different the part the part the platter product of the part of the p

Drill holes into the wall and insert the plastic anchor.

- 2.Attach the mounting plate onto the outlet box with mounting screws. Insert the two wood screws into the plastic anchors and tighten with the screw driver(not provided).
- 3.Connect the electrical wires as shown.Place the frame over the mounting plate and secure with screws.
- 4.Install the bulbs into the socket.
- 5.Starting from the bottom of frame, place the glass over the stud on the frame and secure with the plastic washers and cap nuts.Do not overtighten the cap nut to prevent the glass from breaking.