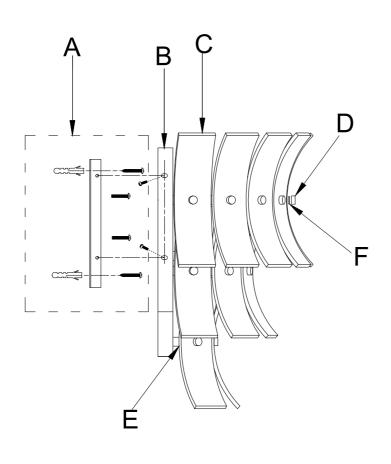

### Part Numbers

- A.Mounting hardware includes
  - (2)-Plastic anchors (2)-Wood screws
  - (2)-Mounting screws
  - (1)-Mounting plate
  - (4)-Backplate screws
- B. (1)-Backplate,H11xW6 7/8 xD 3/4"
- C. (1) "Datagolde, ITTAWG // SAD 3/4" (XBN2002AGBKP11IN)
  C. (18)-Blue glass, H7 1/8xW2xD1 5/8" (XBN2002BLGLA7.25IN)
  D. (18)-Cap nut, W3/8xH3/8" (XBN2002AGNUT)
  C. (1) Formation (Comparison of Comparison of Comparison

- E. (1)-Frame
- F. (36)-Plastic washers

۲