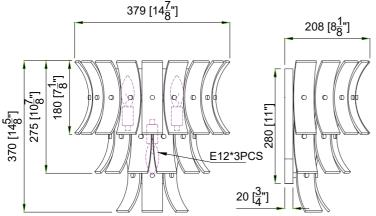

# **Glass Sets**

1.18 pcs Blue Glass(7 1/8x2x1 5/8")

WARNING: This product can expose you to Lead which is known to the state of California to cause cancer and/or birth defects or reproductive harm. For more information go to www.P65Warnings.ca.gov

### Part Numbers

- A.Mounting hardware includes
  - (2)-Plastic anchors (2)-Wood screws
  - (2)-Mounting screws
  - (1)-Mounting plate
  - (4)-Backplate screws
- B. (1)-Backplate,H11xW6 7/8 xD 3/4"
- C. (1) "Datagolde, ITTAWG // SAD 3/4" (XBN2002AGBKP11IN)
  C. (18)-Blue glass, H7 1/8xW2xD1 5/8" (XBN2002BLGLA7.25IN)
  D. (18)-Cap nut, W3/8xH3/8" (XBN2002AGNUT)
  C. (1) Formation (Comparison of Comparison of Comparison