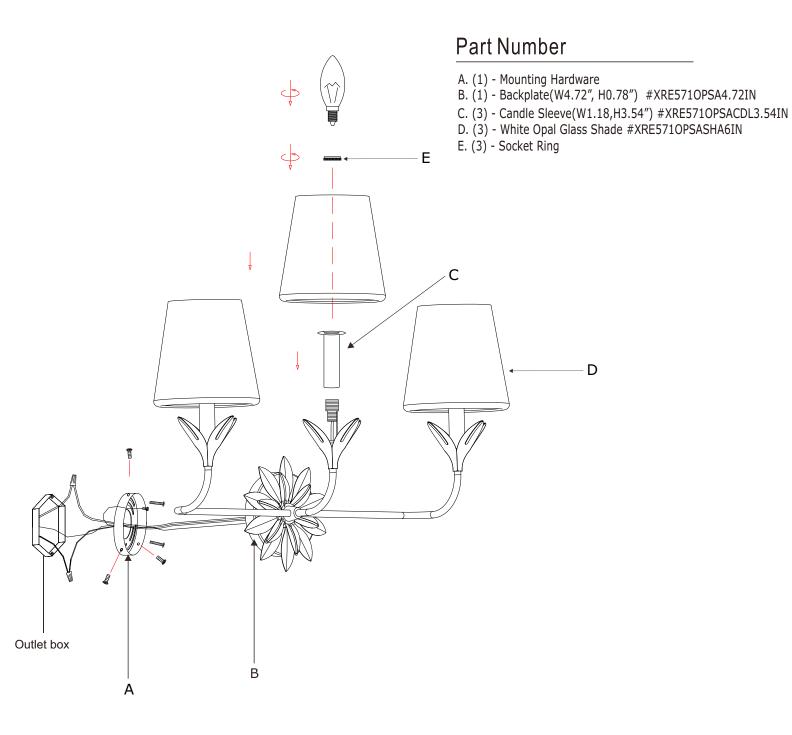

## How to Install

- 1. Install the mounting plate onto the outlet box.
- 2. Place the backplate over the mounting plate and secure with the screws.
- Unscrew the socket ring from the socket. Put the glass shade over the candle sleeve and secure with socket ring.
- 4. Install the bulb onto the socket.

## PART NUMBER MODEL # 573-OP-SA