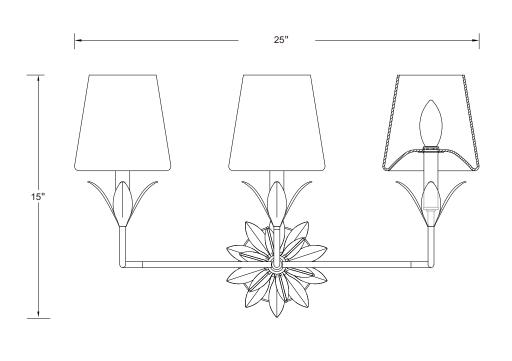

## **ASSEMBLY INSTRUCTION MODEL # 573-OP-SA**

All electrical components must be installed by a licensed electrician in accordance with the National Electric Code and the appropriate local electrical codes.

## PART NUMBER MODEL # 573-OP-SA