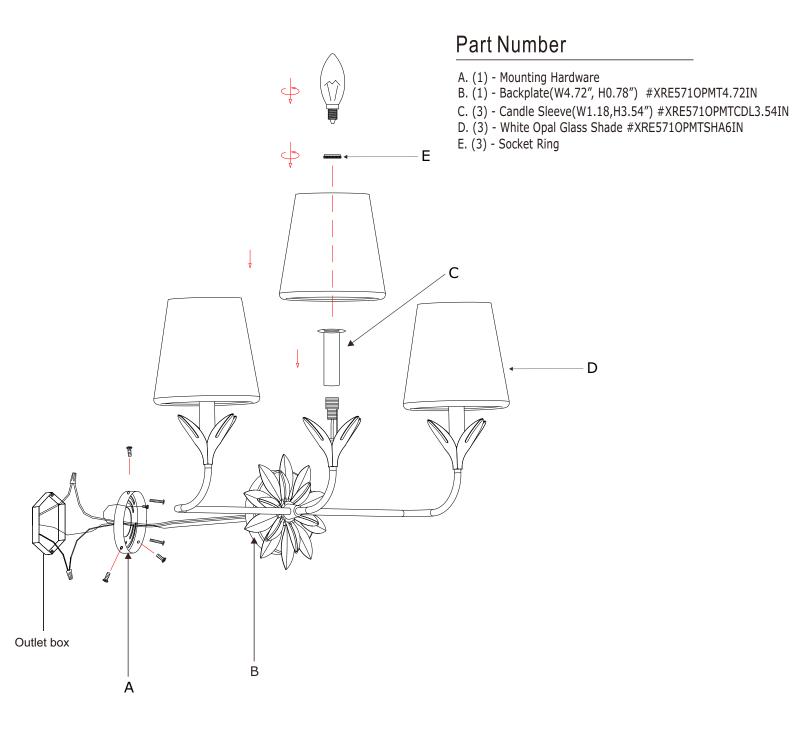

## How to Install

- 1. Install the mounting plate onto the outlet box.
- 2. Place the backplate over the mounting plate and secure with the screws.
- Unscrew the socket ring from the socket. Put the glass shade over the candle sleeve and secure with socket ring.
- 4. Install the bulb onto the socket.

## PART NUMBER MODEL # 573-OP-MT