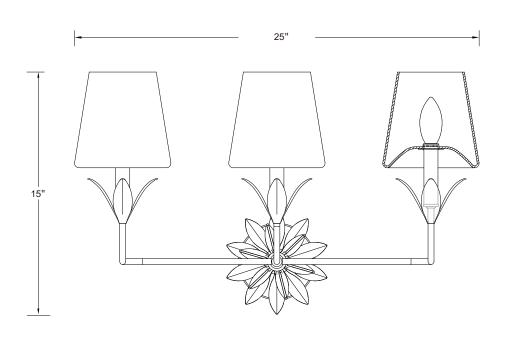

## **ASSEMBLY INSTRUCTION MODEL # 573-OP-MT**

All electrical components must be installed by a licensed electrician in accordance with the National Electric Code and the appropriate local electrical codes.

## PART NUMBER MODEL # 573-OP-MT