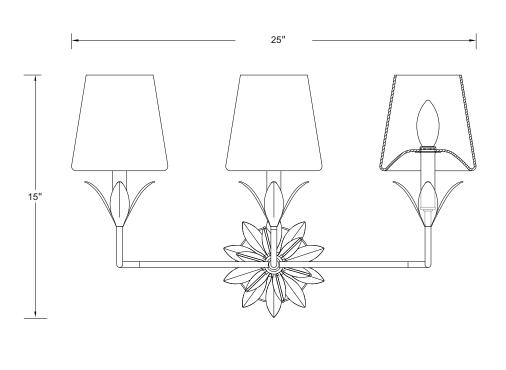

## **ASSEMBLY INSTRUCTION MODEL # 573-OP-GA**

All electrical components must be installed by a licensed electrician in accordance with the National Electric Code and the appropriate local electrical codes.

You will need 3-Candelabra Base Bulb 40 Watts Recommended 60 Watts Max. USE LED BULBS FOR EXTENDED USE THIS FIXTURE IS DAMP RATED