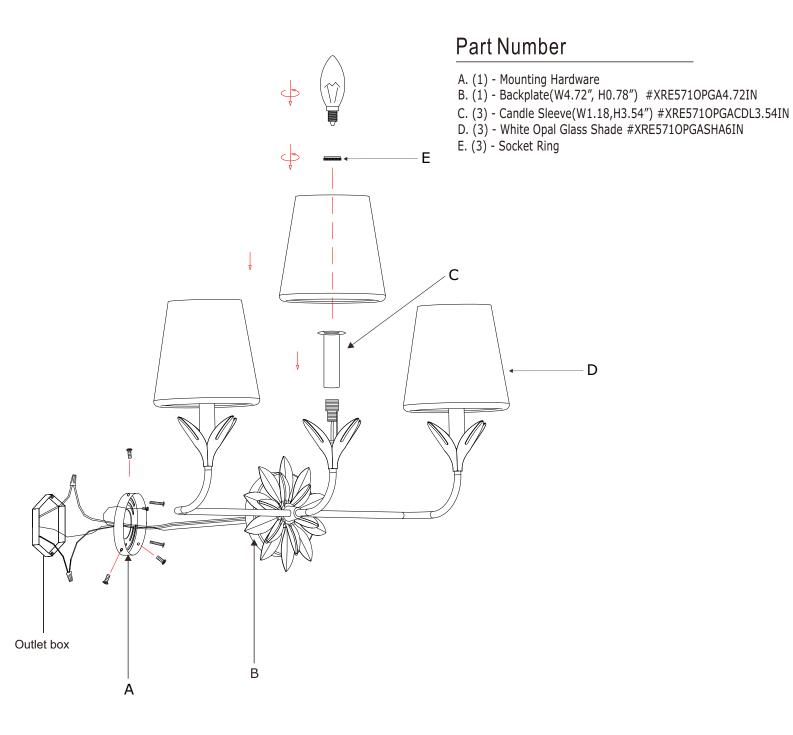

## How to Install

- 1. Install the mounting plate onto the outlet box.
- 2. Place the backplate over the mounting plate and secure with the screws.
- Unscrew the socket ring from the socket. Put the glass shade over the candle sleeve and secure with socket ring.
- 4. Install the bulb onto the socket.

## PART NUMBER MODEL # 573-OP-GA