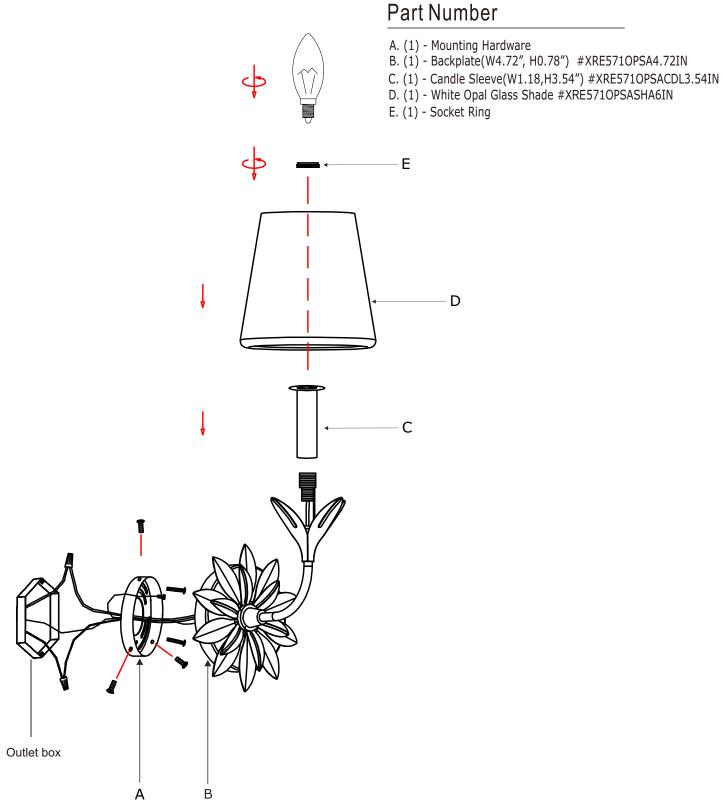

## How to Install

- 1. Install the mounting plate onto the outlet box.
- 2. Place the backplate over the mounting plate and secure with the screws.
- Unscrew the socket ring from the socket. Put the glass shade over the candle sleeve and secure with socket ring.
- 4. Install the bulb onto the socket.

WARNING: This product can expose you to Lead, which is known to the State of California to cause cancer and/or birth defects or reproductive harm. For more information go to www.P65Warnings.ca.gov.

PART NUMBER MODEL # 571-OP-SA