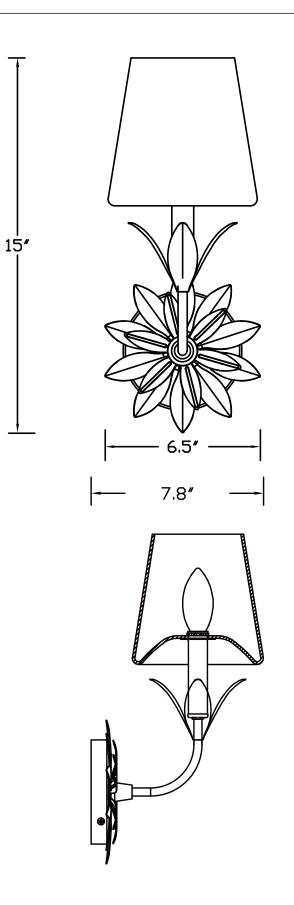

## How to Install

- 1. Install the mounting plate onto the outlet box.
- 2. Place the backplate over the mounting plate and secure with the screws.
- Unscrew the socket ring from the socket. Put the glass shade over the candle sleeve and secure with socket ring.
- 4. Install the bulb onto the socket.