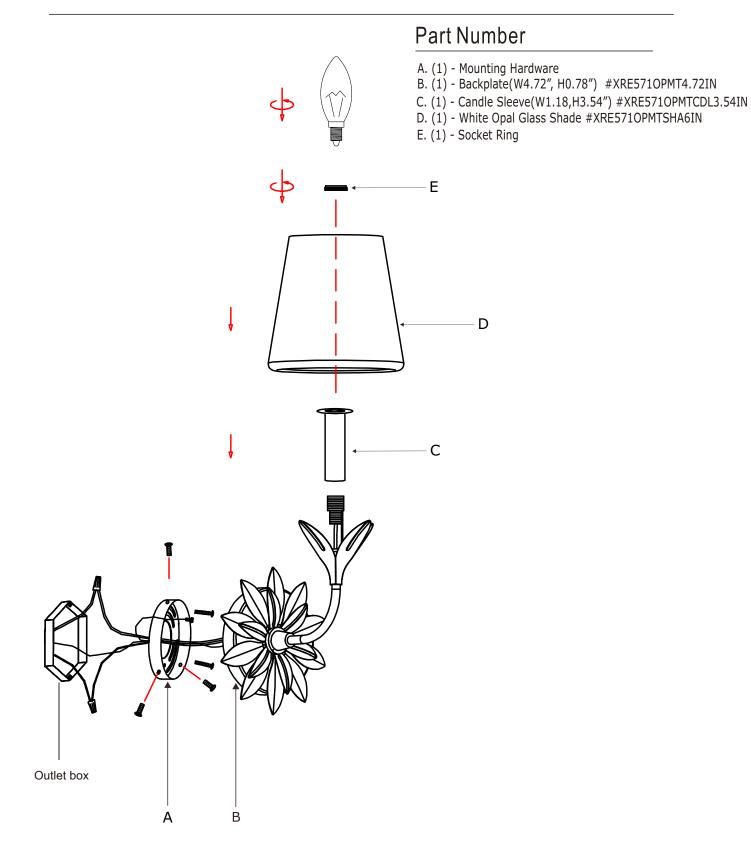

## How to Install

- 1. Install the mounting plate onto the outlet box.
- 2. Place the backplate over the mounting plate and secure with the screws.
- Unscrew the socket ring from the socket. Put the glass shade over the candle sleeve and secure with socket ring.
- 4. Install the bulb onto the socket.

PART NUMBER MODEL # 571-OP-MT