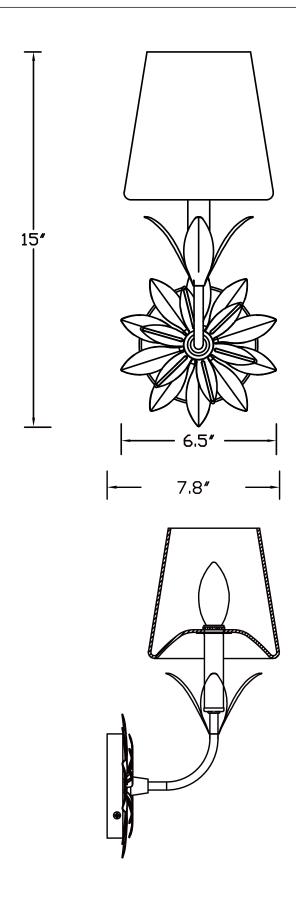

## PART NUMBER MODEL # 571-OP-GA

## Part Number A. (1) - Mounting Hardware B. (1) - Backplate(W4.72", H0.78") #XRE5710PGA4.72IN C. (1) - Candle Sleeve(W1.18,H3.54") #XRE5710PGACDL3.54IN D. (1) - White Opal Glass Shade #XRE5710PGASHA6IN E. (1) - Socket Ring Е D С

Outlet box

В

Α