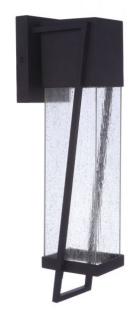

## Bryce - ZA4424-MN-LED

Outdoor Lantern

## Color Midnight

The Bryce exterior collection by Craftmade, defined by it's strong architectural style featuring integrated LED and distinct frame surrounding clear seeded glass is offered in three sizes of wall lanterns. The Bryce collection will provide clear uncluttered illumination for years to come with our superior UV finish guaranteed for 5 years against fading.

**Dimensions Specs** 

**Mounting Location** Wet Lumens 649.60 **Bulb CCT** 3000 **Bulb Wattage** 18 **Bulb Type** LED **Bulb Size Bulb Base** LED Strip Carton Size (CU FT) 0.86

CRI

Integrated LED 90

Leadwire Length (in.) Height (in.) 20 Depth (in.) 6 5 Width (in.) 6 Extension (in.) Backplate Length (in.) 5.04 Backplate Depth (in.) 0.98 5.98 Backplate Height (in.)