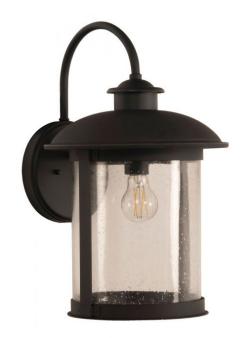

## O'Fallon - ZA3224-DBG

Large 1 Light Outdoor Lantern

The O'Fallon collection thoughtfully combines minimalist design with nostalgic retro styling to offer brilliant illumination ready to welcome your guests

## **Specs**

Mounting LocationWetBulb Wattage60Bulb TypeIncandescentBulb SizeA19Bulbs1Bulb BaseMedium

Carton Size (CU FT) 2.31

Finish Dark Bronze Gilded Glass or Shade Color Clear Seeded

## **Dimensions**

Height (in.) 18.50
Width (in.) 11
Extension (in.) 13
Backplate Length (in.) 6.69
Backplate Depth (in.) 1
Backplate Height (in.) 6.69

Craftmade • 650 S. Royal Lane • Coppell, TX 75019 • • • © 2020 All Rights Reserved