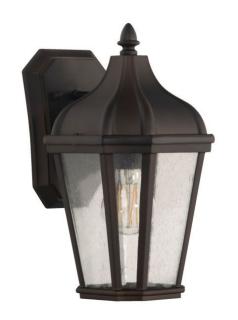

## **Briarwick - ZA3004-DC**

Small 1 Light Outdoor Lantern

Finish Dark Coffee

The past is made present with our Briarwick collection's clear seeded glass and gentle curves capturing the romance of the past. Offered in multiple finishes and three sizes, the versatile Briarwick is the ideal choice for today.

## Specs

Mounting LocationWetBulb Wattage100Bulb TypeIncandescentBulb SizeA19Bulbs1

Bulb Base Medium
Carton Size (CU FT) 0.89

Glass or Shade Color Clear Seeded

## **Dimensions**

Height (in.)12Width (in.)6.75Extension (in.)7.88Backplate Length (in.)5Backplate Depth (in.)1Backplate Height (in.)7.25

Craftmade • 650 S. Royal Lane • Coppell, TX 75019 • • • © 2020 All Rights Reserved