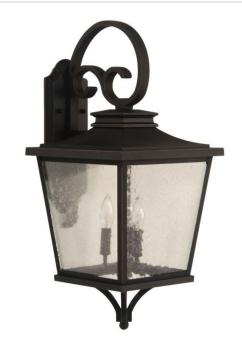

## Tillman - ZA2924-DBG

Large 3 Light Outdoor Lantern

Finish Dark Bronze Gilded

Tillman is a striking fixture designed for a variety of architectural styles. Featuring a scroll arm and curved roof paired with the clean lines and seeded glass, the Tillman creates a welcome invitation to all your guests.

## **Specs**

**Mounting Location** Wet 60 **Bulb Wattage** Incandescent **Bulb Type** B10 **Bulb Size Bulbs** 3 Candelabra **Bulb Base** 

Carton Size (CU FT) 3.69 **Glass or Shade Color** 

Clear Seeded

## **Dimensions**

Height (in.) 26.50 Width (in.) 12 14 Extension (in.) 5 Backplate Length (in.) 0.79 Backplate Depth (in.) 13.86 Backplate Height (in.)

Craftmade • 650 S. Royal Lane • Coppell, TX 75019 • • • © 2020 All Rights Reserved