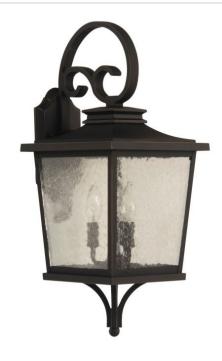

## Tillman - ZA2914-DBG

Medium 3 Light Outdoor Lantern

Finish Dark Bronze Gilded

Tillman is a striking fixture designed for a variety of architectural styles. Featuring a scroll arm and curved roof paired with the clean lines and seeded glass, the Tillman creates a welcome invitation to all your guests.

## **Specs**

Mounting Location Wet
Bulb Wattage 60
Bulb Type Incandescent
Bulb Size B10
Bulbs 3
Bulb Base Candelabra
Carton Size (CU FT) 3.11

Glass or Shade Color Clear Seeded