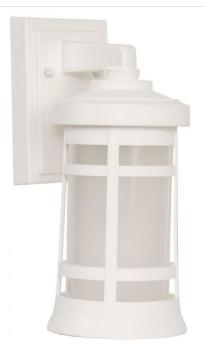

## **Resilience Lanterns - ZA2304-TW**

Outdoor Wall Mount

Color Textured White

Craftmade's Composite Lantern collection features 3 different styles molded of durable non-corrosive UV resistant resins warranted for five years. These lanterns are at home even in the harshest environments.

## Dimensions

| Height (in.)           | 13   |
|------------------------|------|
| Depth (in.)            | 7    |
| Width (in.)            | 6    |
| Extension (in.)        | 7    |
| Backplate Width (in.)  | 4.63 |
| Backplate Length (in.) | 4.63 |
| Backplate Depth (in.)  | 1.13 |
| Backplate Height (in.) | 7    |