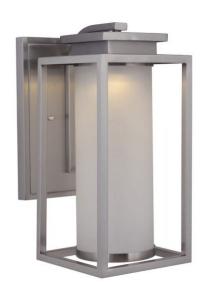

## Vailridge - ZA1304-SS-LED

Small LED Wall Mount

The Vailridge outdoor collection makes a stylish statement to your home and outdoor spaces. The clean lines and energy saving LED light illuminating through a frosted shade brings brilliance and beauty to your home.

## Specs ^ Dimensions

**Mounting Location** Wet Lumens 600 **Bulb CCT** 3000 **Bulb Wattage** 8 LED **Bulb Type Bulb Size** LED Disk **Bulbs Bulb Base** LED Disk Carton Size (CU FT) 1.14 CRI 90 Finish Stainless Steel

Finish Stainless Stee
Glass or Shade Color White Frost

Height (in.) 12.25 Depth (in.) 7.75 Width (in.) 5.88 Extension (in.) 7.75 Backplate Width (in.) 5.88 Backplate Length (in.) 5.88 Backplate Depth (in.) 0.79 Backplate Height (in.) 8.63