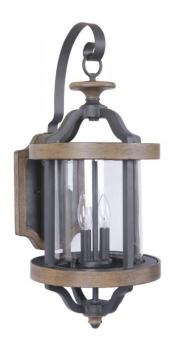

## Ashwood - Z7924-TBWB

2 Light Large Wall Mount

From its cage-like frame with the feel of fine wrought iron to the hand-carved look of the contrasting wood bands, the delightful charm of Jeremiah's Ashwood is in the details. Check out the coordinating ceiling fan and indoor lighting collection at Craftmadebrands.com.

#### **Specs**

Mounting LocationWetBulb Wattage60

Bulb TypeIncandescentBulb SizeB10

Bulbs2Bulb BaseCandelabra

Carton Size (CU FT) 3.14

**Finish** Textured Black - Whiskey Barrel

#### **Dimensions**

**Height (in.)** 25.70 **Width (in.)** 10.90