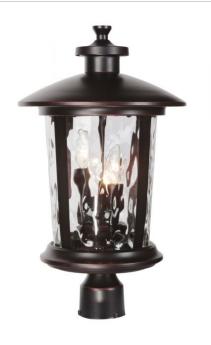

# Summerhays - Z7125-OBG

3 Light Post Mount

A modern update to Mission style, Summerhays is a joy to behold. An expansive glass shade emits a cascade of beautiful shimmering light. Every surface, from the graceful line of its curving base to its shallow domed canopy with its distinctive finial is sleek, smooth and absolutely gorgeous.