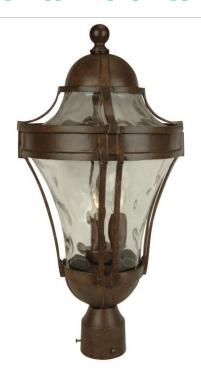

## **Parish - Z4225-AG**

3 Light Post Mount

Finish: Aged Bronze Textured

With fluid curves and exquisitely rendered details, the Parish collection is elegant enough to adorn the mansions on St. Charles Street. The unusual pairing of canopy and shade in glass sends lovely swirls of light above and below. The sculpted frame offers durability far beyond what its delicate appearance would suggest.

- Requires 3 Candelabra 60-watt bulbs (not included)
- Die-Cast/sand-cast aluminum components
- Finish is treated with UV guard

#### **Specs**

Bulb Wattage60Mounting LocationWetBulb Wattage60

Bulb Type Incandescent

Bulb Size B10 Bulbs 3

Bulb Base Candelabra
Carton Size (CU FT) 2.89

### **Dimensions**

**Height (in.)** 22.63 **Width (in.)** 11