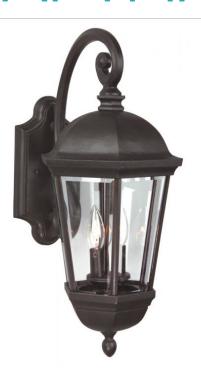

## Britannia - Z3014-OBO

3 Light Medium Wall Mount

Reminiscent of old British outdoor lanterns, the beauty of Britannia's fixtures are timeless. Candle lights radiate through crystal clear beveled glass. Delight in a variety of sizes and options. And while its clean design echoes the past, its sturdy oiled-bronze exterior will last well into the future.

- Die-Cast/sand-cast aluminum components
- · Finish is treated with UV guard

#### **Specs**

Mounting LocationWetBulb Wattage60

Bulb Type Incandescent

Bulb Size B10 Bulbs 3

Bulb Base Candelabra

Carton Size (CU FT) 2.44

**Finish** Oiled Bronze (Outdoor)

#### **Dimensions**

**Height (in.)** 22 **Width (in.)** 10