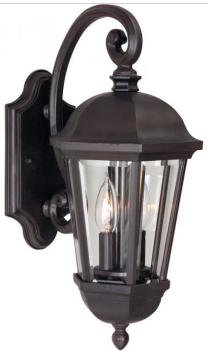

## Britannia - Z3004-OBO

2 Light Small Wall Mount

Reminiscent of old British outdoor lanterns, the beauty of Britannia's fixtures are timeless. Candle lights radiate through crystal clear beveled glass. Delight in a variety of sizes and options. And while its clean design echoes the past, its sturdy oiled-bronze exterior will last well into the future.

- Die-Cast/sand-cast aluminum components
- Finish is treated with UV guard

#### Specs

| Mounting Location   | Wet                    |
|---------------------|------------------------|
| Bulb Wattage        | 60                     |
| Bulb Type           | Incandescent           |
| Bulb Size           | B10                    |
| Bulbs               | 2                      |
| Bulb Base           | Candelabra             |
| Carton Size (CU FT) | 2.66                   |
| Finish              | Oiled Bronze (Outdoor) |
|                     |                        |

## Dimensions

Height (in.) Width (in.)

17.60 8