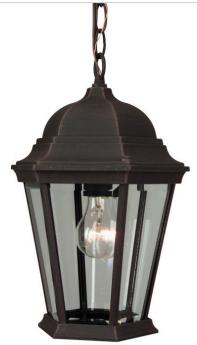

## Straight Glass Cast - Z251-RT

1 Light Pendant

Its style may be traditional, but everything else about Exteriors' Straight Glass collection is thoroughly contemporary. Light through the framed panels of glass is warm and inviting. The beautiful profile with its fine detailing and the unmistakable look of hand-crafted iron will be making guests feel welcome for years to come.

- Die-Cast/sand-cast aluminum components
- Finish is treated with UV guard