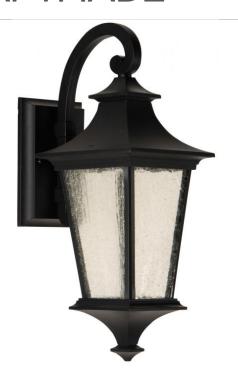

## Argent - Z1354-MN

1 Light Small Wall Mount

#### Color Midnight

The Argent II offers a rustic style that's not only appealing to the eye, but also designed to withstand outdoor elements. With its signature flared top cast in a striking midnight black finish and clear seeded glass, no matter which style or size you choose, the Argent II is sure to set the stage.

- Die-Cast/sand-cast aluminum components
- Finish is treated with UV guard
- · Clear seeded glass