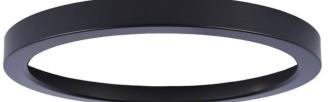

## LED Pancake Flushmount -X9209-TRIM-FB

9" LED Pancake Flushmount

## Finish Flat Black

Select your size and customize! New adjustable color temperature LED Flushmounts in white with optional flat black or brushed nickel finish trims available for separate purchase.Choose from 5.5", 7" or 9" damp rated LED Flushmounts.

| Specs                      |            | ^ | Dimensions   | 5 ×  |  |
|----------------------------|------------|---|--------------|------|--|
| Finish                     | Flat Black |   | Height (in.) | 0.71 |  |
| Mounting Location<br>Bulbs | Damp<br>1  |   | Width (in.)  | 9    |  |