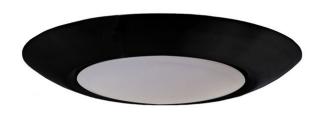

# X90 LED Flushmounts - X9007-FB-LED

6" LED Flushmount

#### Finish Flat Black

New sleek 4" and 6" LED Flushmount feature dimmable 3000K illumination wet rated for indoor/outdoor or enclosed shower area usage. Available in black, brushed nickel and white finishes.