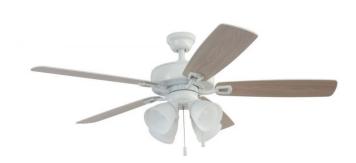

## Twist N Click - TCE52W5C4

52" Twist N Click Ceiling Fan with White/Washed Oak blades and Bowl Light Kit Included in White finish

#### Color White

- Standard, 3-Speed Reversible Motor
- 4" Downrod (Included)
- 52" Reversible Blades in White/Whitewash (Included)
- Dual Mount
- Integrated Light Kit with 3 x 6.5w LED Bulbs Included
- Remote & Wall Controls (Optional)
- Pre-assembled, no tools required, easy assembly, DIY