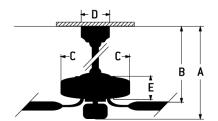

### **Dimensions**

| A:                   | 17.32 |
|----------------------|-------|
| B:                   | 9.45  |
| C:                   | 11.02 |
| D:                   | 5.12  |
| E:                   | 3.31  |
| F: w/o Light Kit -   | 3.31  |
| Downrod Length (in.) | 4     |