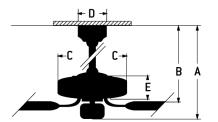

## Dimensions

| A:                   | 16    |
|----------------------|-------|
| B:                   | 10.54 |
| C:                   | 8.66  |
| D:                   | 5.98  |
| E:                   | 10    |
| F: w/o Light Kit -   | 10    |
| Downrod Length (in.) | 4.50  |
|                      |       |