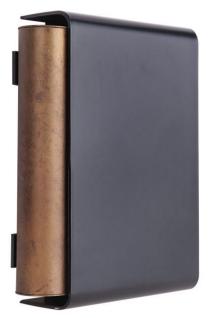

## **Designer - CTPAB-BK**

Patina Aged Brass Finish Resonance Chambers with Black Cover

Patina Aged Brass Finish Resonance Chambers with Black Cover

- Patina Aged Brass Tubes
- Black Cover
- 2 Notes on front door / single note on second door
- Must have at least 18 gauge wire everywhere (button to chime; transformer to chime; from chime to chime if wiring more than one)
- Vertical hanging position