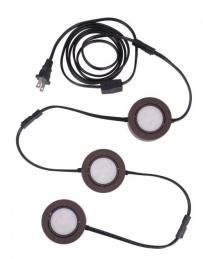

## Under Cabinet Puck Kit - CPK1103-BZ-LED

Under Cabinet LED Puck Light Kit in Bronze

## Color Bronze

Low profile LED puck lighting delivers dimmable accent lighting with easy installation.

- 30° swivel
- Dimmable with Triac dimmer
- Surface or recessed mounting installation
- Linkable up to 18 Pucks
- Line voltage without driver
- Kit includes 3 Pucks, Plug In Cord and Connectors

## **Specs**

Mounting LocationIndoorLumens250CRI90Bulb BaseLED StripBulb CCT3000Bulb SizeIntegrated LED

Bulb TypeLEDBulb Wattage4Carton Size (CU FT)0.06

**Dimensions** 

Width (in.) 2.75 Height (in.) 1 Leadwire Length (in.) 7