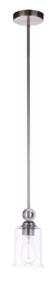

## **Romero - 56491-BNK**

1 Light Mini Pendant

Color Brushed Polished Nickel

The Romero collection, featuring the distinct clear glass globes suspended from elegant loops, is offered in four sizes of vanity bath bars with each supported by a wide rectangular backplate as well as a coordinating rod hung adjustable height mini-pendant. Offered in brushed polished nickel, espresso and satin brass finishes.

## **Dimensions**

Width (in.) 5
Height (in.) 8.88
Leadwire Length (in.) 43
Downrod Length (in.) 12
2nd Downrod (in.) 6
Canopy Width (in.) 5
Canopy Height (in.) 0.91

Craftmade • PO Box 191063 • Dallas, TX • 75219 • • • © 2022 All Rights Reserved