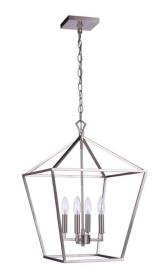

## **Flynt II - 56335-BNK**

4 Light Foyer

Color Brushed Polished Nickel

For those looking for elevated classic style, the Flynt II by Craftmade, offered in 3 sizes of lanterns and an island, is the ideal choice. The clean lines of the substantial frame surround the elegant center cluster of the sleek candle-style bulbs. Offered in brushed polished nickel or flat black with contrast brushed polished nickel candle sleeves and accents.