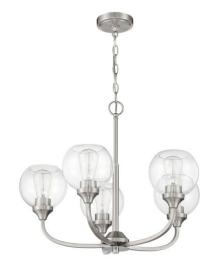

## **Glenda - 56225-BNK**

3 Light Chandelier

Color Brushed Polished Nickel

The Glenda collection by Craftmade redefines value and style. The clear glass globes and refined curves of the frame combine to create a classic look at home in any room. Offered in a three, five, or nine-light chandelier, semi flushmount, single pendant, and four sizes of vanity bath bars, the Glenda collection can grant your every lighting wish. Available in your choice of brushed polished nickel or flat black.