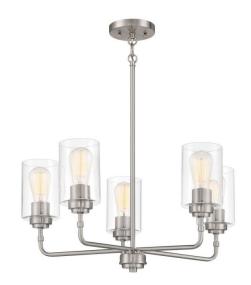

## Stowe - 56025-BNK

5 Light Chandelier

Color Brushed Polished Nickel

As the name implies, the Stowe collection by Craftmade can help create a warm and welcoming meeting place for friends and family. Offered in brushed polished nickel or flat black, this assortment of chandeliers, foyer pendants, pendant and four sizes of vanity bath bars featuring clear glass delivers both style and value.

## Specs ^ Dimensions

Mounting LocationIndoorShipping Weight (lbs.)12.59Bulb BaseE26Bulbs5Bulb SizeA19

Bulb Type Incandescent

Bulb Wattage 60 Carton Size (CU FT) 3.42 

 Width (in.)
 23

 Height (in.)
 13.50