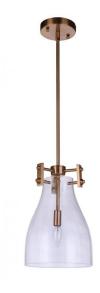

### Chardonnay - 55891-SB

1 Light Mini Pendant

#### Color Satin Brass

The Chardonnay pendant collection was inspired by the wonderful feeling you experience when sharing that perfect bottle of wine with good company. Just like a wine glass, the tapered neck suspended from an open-air bracket leads down to the open bowl. The Chardonnay collection features clear glass, included rods for adjustable height and is offered in three sizes. Available in your choice of brushed polished nickel, flat black and satin brass.