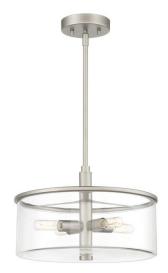

## Hailie - 55694-SN

4 Light Pendant

## Color Satin Nickel

The elevated clear glass cylinder globes and slender arms enhance the simplistic beauty of the Hailie interior lighting collection by Craftmade. The Hailie collection includes a full array of chandeliers, semi and flushmounts, pendant and several sizes of vanity bath bars.

Specs ^ Dimensions

**Mounting Location** Indoor Width (in.) 14.13 **Bulb Base** E12 Height (in.) **Bulbs** 4 Leadwire Length (in.) 120 B10 **Bulb Size** Downrod Length (in.) 12 **Bulb Type** 2nd Downrod (in.) 6 Incandescent **Bulb Wattage** 60 Canopy Width (in.) 5 Carton Size (CU FT) 1.83 0.98 Canopy Height (in.)