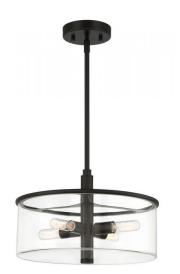

## Hailie - 55694-FB

4 Light Pendant

Color Flat Black

The elevated clear glass cylinder globes and slender arms enhance the simplistic beauty of the Hailie interior lighting collection by Craftmade. The Hailie collection includes a full array of chandeliers, semi and flushmounts, pendant and several sizes of vanity bath bars.

## Specs

Mounting Location Bulb Base Bulbs Bulb Size Bulb Type Bulb Wattage Carton Size (CU FT) Indoor E12 4 B10 Incandescent 60 1.83

## Dimensions

Width (in.)14.13Height (in.)9Leadwire Length (in.)120Downrod Length (in.)122nd Downrod (in.)6Canopy Width (in.)5Canopy Height (in.)0.98

Craftmade • PO Box 191063 • Dallas, TX • 75219 • • • © 2022 All Rights Reserved