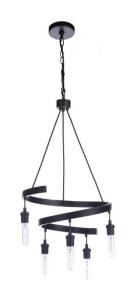

## Tranquil - 55425-FB

5 Light Chandelier

The simple elegance of the contemporary Tranquil collection by Craftmade features suspended lighting from a sleek, graceful spiral. Available with five or ten lights and 7.5 feet of chain to accommodate taller ceilings if needed, the Tranquil will ease your mind as form and function unite.

## Specs ^ Dimensions

| Mounting Location      | Indoor     | Depth (in.)           |
|------------------------|------------|-----------------------|
| Shipping Weight (lbs.) | 8.82       | Width (in.)           |
| Bulb Base              | E26        | Height (in.)          |
| Bulbs                  | 5          | Leadwire Length (in.) |
| Bulb Size              | A19        | Canopy Width (in.)    |
| Bulb Wattage           | 60         | Canopy Height (in.)   |
| Carton Size (CU FT)    | 2.54       |                       |
| Finish                 | Flat Black |                       |