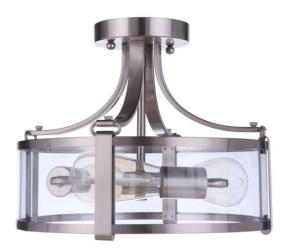

## Elliot - 55353-BNK

3 Light Semi Flush

Color Brushed Polished Nickel

Handsome arched bands with an unexpected decorative link detail combined with brilliant illumination shining through the clear glass allow the transitional Elliot interior lighting collection by Craftmade collection to complement almost any space. The Elliot collection includes a five light chandelier, pendant, semi-flush and flushmount fixtures and is available multiple finishes.