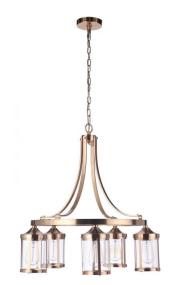

## Elliot - 55325-SB

5 Light Chandelier

## Color Satin Brass

Handsome arched bands with an unexpected decorative link detail combined with brilliant illumination shining through the clear glass allow the transitional Elliot interior lighting collection by Craftmade collection to complement almost any space. The Elliot collection includes a five light chandelier, pendant, semi-flush and flushmount fixtures and is available multiple finishes.

## Specs ^ Dimensions

| Mounting Location   | Damp | Width (in.)           |
|---------------------|------|-----------------------|
| Bulb Base           | E26  | Height (in.)          |
| Bulbs               | 5    | Leadwire Length (in.) |
| Bulb Size           | A19  | Canopy Width (in.)    |
| Bulb Type           | A19  | Canopy Height (in.)   |
| Bulb Wattage        | 60   |                       |
| Carton Size (CU FT) | 3.62 |                       |