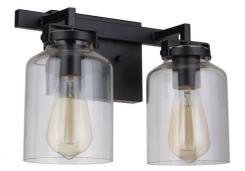

## Foxwood - 53602-FBDT

2 Light Vanity

Finish Flat Black - Dark Teak

Clean lines, clear glass with a subtle nod to industrial make the Foxwood an ideal choice equally at home in a transitional or traditional setting.

## Specs

Mounting Location Bulb Base Bulbs Bulb Size Bulb Type Bulb Wattage Carton Size (CU FT) Glass or Shade Color Damp Medium 2 A19 Incandescent 60 0.71 Clear

## Dimensions

| Width (in.)            | 12.88 |
|------------------------|-------|
| Height (in.)           | 9.50  |
| Extension (in.)        | 6.88  |
| Backplate Depth (in.)  | 0.98  |
| Backplate Length (in.) | 6.50  |
| Backplate Height (in.) | 5     |