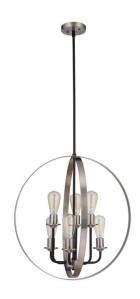

## Randolph - 50336-FBBNK

6 Light Foyer

Color Flat Black - Brushed Polished Nickel

Straight lines, rectangles and circles. Variety is the spice of light with the Randolph collection. There's something for everyone. Choose your desired style to best complement your surroundings.

## Specs ^ Dimensions

| Mounting Location      | Indoor | Width (in.)           | 24    |
|------------------------|--------|-----------------------|-------|
| Shipping Weight (lbs.) | 15.21  | Height (in.)          | 24.75 |
| Bulb Base              | E26    | Leadwire Length (in.) | 63.63 |
| Bulbs                  | 6      | Downrod Length (in.)  | 12    |
| Bulb Size              | A19    | 2nd Downrod (in.)     | 6     |
| Bulb Wattage           | 60     | Canopy Width (in.)    | 5     |
| Carton Size (CU FT)    | 5.14   | Canopy Height (in.)   | 1     |
|                        |        | Canopy Length (in.)   | 5     |