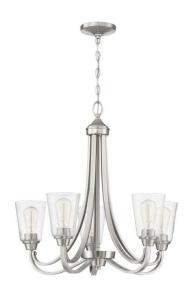

## **Grace - 41925-BNK-CS**

5 Light Chandelier

Color Brushed Polished Nickel

Glass or Shade Color Clear Seeded

The Grace collection - the perfect name for this graceful family. It's clean lines, flowing frame and clear seeded glass create a rich look and a wonderful value.

- Requires 5 Medium 60-watt bulbs (not included)
- Shades are white frosted glass
- Finish is brushed polished nickel