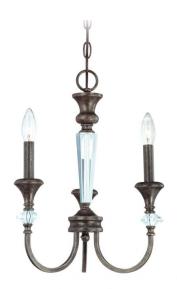

## **Boulevard - 26733-MBS**

3 Light Chandelier

Polished, cultured and refined. The Boulevard collection is simply elegant. Transitional in design, the sweeping lines and simplicity are met with beauty and grace. Unfussy, yet exquisite detailing, the Boulevard collection is a masterpiece. When Boulevard enters the room, you'll feel privileged.

## **Specs**

**Mounting Location** Indoor Shipping Weight (lbs.) 6.38 **Bulb Base** E12 **Bulbs** 3 **Bulb Size** B10 **Bulb Wattage** 60 1.04 Carton Size (CU FT)

Finish Mocha Bronze Silver Wash

**Glass or Shade Color** Clear

## **Dimensions**

Width (in.) 13 Height (in.) 19 Leadwire Length (in.) 120 Canopy Width (in.) 5.04 Canopy Height (in.) 0.94 Canopy Length (in.) 5.04

Craftmade • PO Box 191063 • Dallas, TX • 75219 • • • © 2022 All Rights Reserved