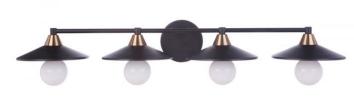

## **Isaac - 12537FBSB4**

4 Light Vanity

#### Color Flat Black - Satin Brass

The Isaac Collection by Craftmade with its modern rustic appeal and clean metal dome detail, is offered in five sizes and two finishes - brushed polished nickel and flat black with satin brass accent.