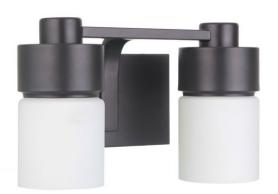

## District - 12314FB2

2 Light Vanity

## Color Flat Black

Clean lines, white opal glass with a subtle nod to industrial make the District an ideal choice equally at home in a transitional or traditional setting.

## Specs Dimensions

| Mounting Location      | Damp       | Depth (in.)            | 6.50  |
|------------------------|------------|------------------------|-------|
| Shipping Weight (lbs.) | 3.97       | Width (in.)            | 13.50 |
| Bulb Base              | E26        | Height (in.)           | 7     |
| Bulbs                  | 2          | Extension (in.)        | 6.50  |
| Bulb Size              | A19        | Backplate Depth (in.)  | 0.79  |
| Bulb Wattage           | 60         | Backplate Length (in.) | 7.50  |
| Carton Size (CU FT)    | 0.64       | Backplate Height (in.) | 4.75  |
| Glass or Shade Color   | White Opal | · -                    |       |