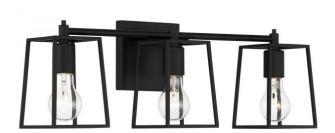

## **Dunn - 12123FB3**

Dunn 3 Light Vanity in Flat Black

## Color Flat Black

The Dunn collection is the epitome of transitional. At home with almost any style from traditional to contemporary, the Dunn collection with it's clear glass and clean lines is the perfect choice.

## Specs

Mounting LocationDampBulb BaseE26Bulbs3Bulb SizeA19Bulb TypeIncandescentBulb Wattage60Carton Size (CU FT)0.81

**Dimensions** 

 Width (in.)
 22.75

 Height (in.)
 7.88

 Leadwire Length (in.)
 8

 Extension (in.)
 5.88