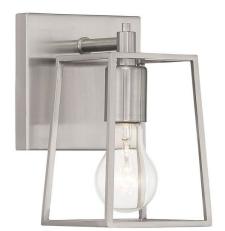

## **Dunn - 12105BNK1**

Dunn 1 Light Wall Sconce in Brushed Polished Nickel

Color Brushed Polished Nickel

The Dunn collection is the epitome of transitional. At home with almost any style from traditional to contemporary, the Dunn collection with it's clear glass and clean lines is the perfect choice.