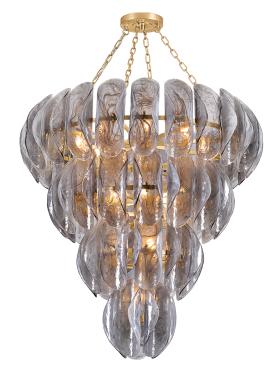

# DIMENSIONS

Height: 45.25" Width/Diameter: 44" Minimum Height: 57.5" Maximum Height: 113.5" Canopy/Backplate: 8" Hanging Type: 72" Chain Product Weight: 78.1lb Canopy/Backplate Shape: Round Sloped Ceiling Compatible: No Living Finish: No Uplight Only: No

#### Shade

Shade 1: Cast Glass Shade 1 Finish: Remolino Blanco with Light Smoke Shade 1 Top Width: 4.75" Shade 1 Height: 13.5"