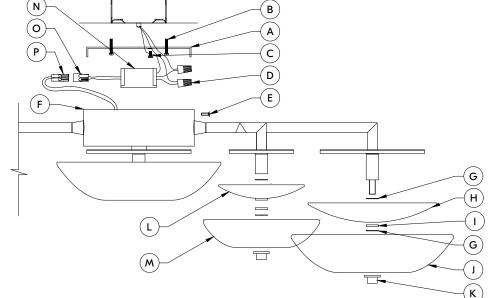

## FIXTURE INSTALLATION

- Attach the MOUNTING PLATE (A) onto the junction box using the MOUNTING SCREWS (B). This fixture is designed to be mounted on standard junction box. The junction box must be securely mounted to the structure of the building.
- Connect the white wire on the DRIVER (N) to the neutral (Generally white) wire in the outlet box. Fasten the wires together with an approved fastener (WIRE NUTS) (D). Starting I" below the fastener, tightly wrap the connection with electrical tape so that the connections seals the end of the fastener. MAKE SURE THERE ARE NO EXPOSED WIRE OF STRANDS THAT COULD CAUSE A DANGEROUS SHORT CIRCUIT.
- Connect the black wire on the DRIVER (N) to the hot (Generally black) wire in the junction box. Fasten the joined wires same as previous step. NEVER REVERSE HOT AND NEUTRAL WIRES. FAILURE TO FOLLOW THIS COULD RESULT IN SERIOUS INJURY OR DEATH!
- 4. Attach the Ground wire (Green) to the ground inside the outlet box (Generally green or bar copper wire) or the GROUND SCREW (C) on the MOUNTING PLATE (A). NEVER CONNECT GROUND WIRE TO "HOT" WIRE! FAILURE TO FOLLOW THIS COULD RESULT IN SERIOUS INJURY OR DEATH.
- 5. Insert the FEMALE (O) into the MALE (P).
- 6. Roll up any remaining wire and DRIVER (N) inside the FIXTURE ASSEMBLY (F) (WITH LED) and Push the Fixture Lead wires back into the junction box. Attach the FIXTURE ASSEMBLY (F) (WITH LED) to the MOUNTING PLATE (A) and secure with the FIXTURE MOUNTING SCREWS (E).
- 7. Attach GLASS A, C (H,L) with SILICONE WASHER (G) up to FIXTURE ASSEMBLY (F) (WITH LED) and secure with the RING (I).
- 8. Attach GLASS B, D (I,M) with SILICONE WASHER (G) up to FIXTURE ASSEMBLY (F) (WITH LED) and secure with the FINIAL (K).
- 9. Restore power to the outlet at the breaker or fuse box.

| PART(S) | REPLACEMENT PART NAME  | NUMBER       |
|---------|------------------------|--------------|
| A,B,C,D | HARDWARE KIT           | HDW-512-05   |
| E       | FIXTURE MOUNTING SCREW | SCR-M        |
| Н       | GLASS A                | GLS-512-05-A |
| J       | GLASS B                | GLS-512-05-B |
| К       | FINIAL                 | FIN-512-05   |
| L       | GLASS C                | GLS-512-05-C |
| Μ       | GLASS D                | GLS-512-05-D |
| Ν       | DRIVER                 | DVR-512-05   |